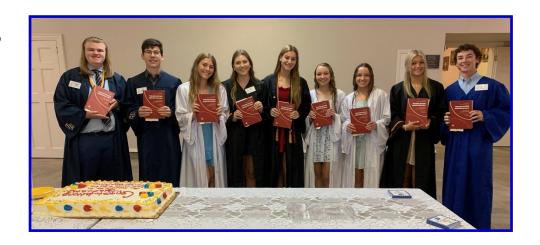

|
| Paul Gilliam                | Debbie Anderson's dad                  |
| Hap Hazelwood               | Jim & Ellie Threlkel's friend          |
| Stephen Houmard             | Rick & Pat Reass' grandson             |
| Bruce Leinback              | Bill Everhart's friend                 |
| Khyla MartinezPaul & A      | nne Montgomery's granddaughter         |
| Kile McKee                  | Greg Marrs' cousin                     |
| Ginger Stanley              | Lynn Oakley's friend                   |
| Karen Thompson              | Kristen Sheffield' mother              |
| Jack Tyler & Family         | Becky Irvin's brother-in-law           |
| David Young                 | Lynn Oakley's friend                   |

CONGRATULATIONS TO OUR HIGH SCHOOL SENIORS 2023 GRADUATING CLASS.



#### **DEAR FRIENDS**

To all who sent cards, made telephone calls, brought beautiful flowers, sweet treats or other gifts, and still come to visit and help with errands, please except my humble thanks. You made my hospitalization and rehab easier to bear. And you've made my adjustment to being home easier.

For years my vision has been affected by floaters. Now I have developed double vision impairing my eyesight to the point that my driving has been jeopardized. So for my personal safety and the safety and well being of others I have given up driving. This decision has been a difficult one. I face this challenge with God's grace and the caring and support. Your Kindnesses are appreciated more than you know. Blessings, Alan Harvey

#### THE 2023 FLOWER CHART IS POSTED IN NARTHEX



You