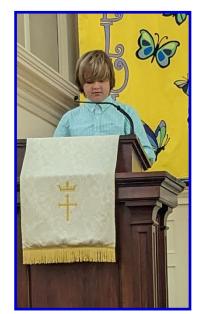

One of our Confirmation highlights was our Retreat. From 6:00 pm on Friday, May 5 to 5:45 pm on Saturday, May 6, our group was marvelously busy. After climbing the steeple and enjoying an "organ crawl" hosted by **Jeremy Rath**, our Director of Music Ministries, we started work on writing individual statements of faith. Each Confirmand was invited to respond in writing to the prompt "To me God is ..." The full copies of their statements of faith are posted on a bulletin board in McLeod Hall.