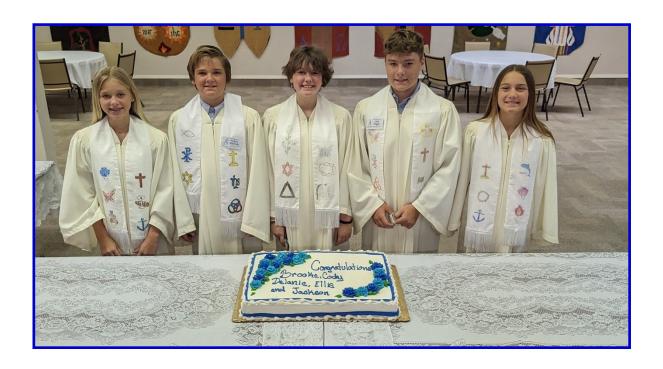

#### A CONFIRMATION JOURNEY

On Sunday, May 21, we celebrated an important point in faith with 5 young people in our congregation, Confirmation.

On each Wednesday afternoon from the beginning of February through mid-May, several of our church's sixth grade youth – Cody Dugger, Brooke Gunderson, Ellie Hoagland, Jackson Palomaki, and Delanie Stavres joined with our pastor, Dr. Negley and church member Connie Shipley, for an exploration of faith. Early on, each young person was presented with a new Bible from the congregation of First Presbyterian Church. These compact, hardcover New International Version student Bibles contain a wealth of study aids suited for believers of this age. Two weeks of our Confirmation training were spent "shaking hands with the Bible." During our months together, we became familiar with the life of Jesus by reading the gospels one chapter each day.

As our months of meetings unfolded, we discussed the Christian year, the history of the Christian church and the PC(USA), worship, and personal faith. We also conducted an historical scavenger hunt around the church property, and looked at our church's confessions as we studied some banners and climbed to our church's secret hiding place. We made stoles that help express our faith in symbols. (Our heartfelt thanks go out to **Sue Henry & Cecilia Linn** for sewing these beautiful stoles this year for our Confirmands.) The young people selected six symbols with which to adorn these. They are wore their stoles on Confirmation Sunday.