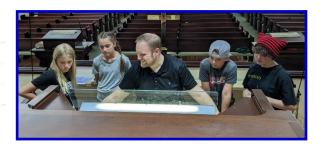

#### A CONFIRMATION JOURNEY

On Sunday, May 21, we celebrated an important point in faith with 5 young people in our congregation, Confirmation.

On each Wednesday afternoon from the beginning of February through mid-May, several of our church's sixth grade youth – Cody Dugger, Brooke Gunderson, Ellie Hoagland, Jackson Palomaki, and Delanie Stavres joined with our pastor, Dr. Negley and church member Connie Shipley, for an exploration of faith. Early on, each young person was presented with a new Bible from the congregation of First Presbyterian Church. These compact, hardcover New International Version student Bibles contain a wealth of study aids suited for believers of this age. Two weeks of our Confirmation training were spent "shaking hands with the Bible." During our months together, we became familiar with the life of Jesus by reading the gospels one chapter each day.

One of our Confirmation highlights was our Retreat. From 6:00 pm on Friday, May 5 to 5:45 pm on Saturday, May 6, our group was marvelously busy. After climbing the steeple and enjoying an "organ crawl" hosted by **Jeremy Rath**, our Director of Music Ministries, we started work on writing individual statements of faith. Each Confirmand was invited to respond in writing to the prompt "To me God is ..." The full copies of their statements of faith are posted on a bulletin board in McLeod Hall.

The confirmation retreat also included an early morning trip to Publix where we shopped for food for the Saturday Soup Kitchen. For the last four hours of the 24-hour retreat, we prepared and served baked ziti with beef, salad, garlic bread, & dessert for our Saturday Soup Kitchen.